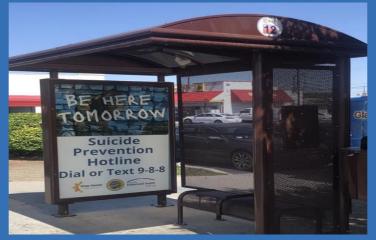

### **Be Here Tomorrow**

### Kings County Behavioral Health

Kings County Behavioral Health developed and deployed a "Be Here Tomorrow" campaign and partnered with the Kings County Rural Transit (KART) system to promote 988. This included promoting 988 at bus stops, on the sides of the buses, as well as displaying information on screens in the bus. Messages were in both English and Spanish and visible in communities throughout Kings County.