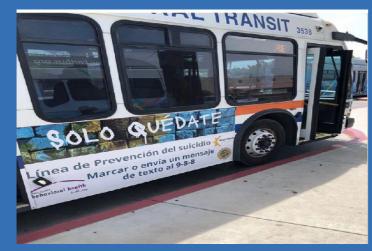

### **Be Here Tomorrow**

### Kings County Behavioral Health

Kings County Behavioral Health developed and deployed a "Be Here Tomorrow" campaign and partnered with the Kings County Rural Transit (KART) system to promote 988. This included promoting 988 at bus stops, on the sides of the buses, as well as displaying information on screens in the bus. Messages were in both English and Spanish and visible in communities throughout Kings County.