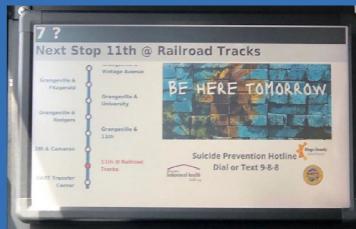

### **Be Here Tomorrow**

### Kings County Behavioral Health

Kings County Behavioral Health developed and deployed a "Be Here Tomorrow" campaign and partnered with the Kings County Rural Transit (KART) system to promote 988. This included promoting 988 at bus stops, on the sides of the buses, as well as displaying information on screens in the bus. Messages were in both English and Spanish and visible in communities throughout Kings County.