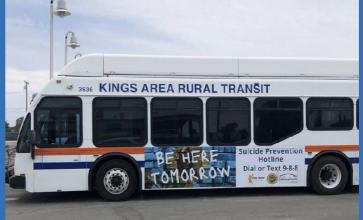

### **Be Here Tomorrow**

### Kings County Behavioral Health

Kings County Behavioral Health developed and deployed a "Be Here Tomorrow" campaign and partnered with the Kings County Rural Transit (KART) system to promote 988. This included promoting 988 at bus stops, on the sides of the buses, as well as displaying information on screens in the bus. Messages were in both English and Spanish and visible in communities throughout Kings County.