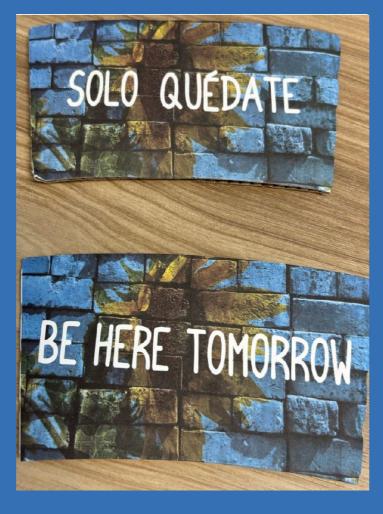

### **Be Here Tomorrow**

### Kings County Behavioral Health

Kings County Behavioral Health developed and deployed a "Be Here Tomorrow" campaign and partnered with the Kings County Rural Transit (KART) system to promote 988. This included promoting 988 at bus stops, on the sides of the buses, as well as displaying information on screens in the bus. Messages were in both English and Spanish and visible in communities throughout Kings County.