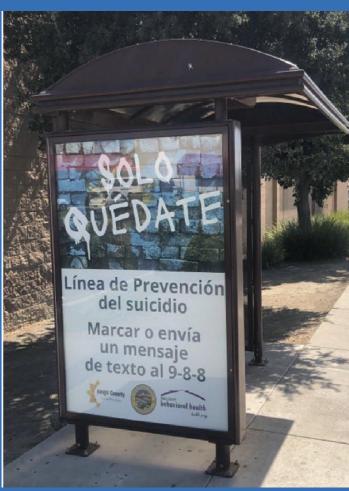

### **Be Here Tomorrow**

### Kings County Behavioral Health

Kings County Behavioral Health developed and deployed a "Be Here Tomorrow" campaign and partnered with the Kings County Rural Transit (KART) system to promote 988. This included promoting 988 at bus stops, on the sides of the buses, as well as displaying information on screens in the bus. Messages were in both English and Spanish and visible in communities throughout Kings County.